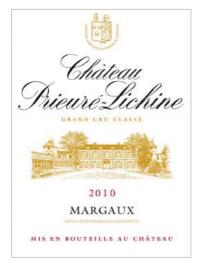

## Château Prieuré-Lichine

GRAND CRU CLASSÉ EN 1855

MARGAUX

Owner: Groupe Ballande

Founded in the 12<sup>th</sup> century by monks from Vertheuil Abbey, the prieuré (or "priory") of Cantenac produced well-reputed wines from the very beginning. The vineyard belonged to the Church until the French Revolution.

124

| Area under vine | 78 hectares                                                |
|-----------------|------------------------------------------------------------|
| Production      | 192,000 bottles                                            |
| Soil            | Pyrenean gravel and gravel from the Günz glaciation period |
| Grape varieties | 55% Cabernet Sauvignon, 40% Merlot, 5% Petit Verdot        |
| Barrel ageing   | 18 months - New barrels: 50%                               |
| Second wine     | Confidences de Prieuré-Lichine                             |
| '               |                                                            |